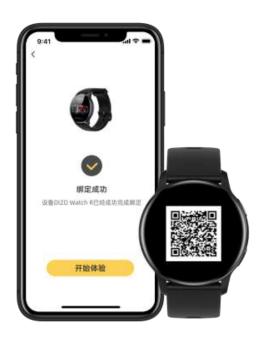

#### **Bind the Watch**

Enter the language selection screen after power on

- Scan the QR code to download DIZO app. If you have downloaded and logged in, scan the QR code to enter the binding process.
- Tap  $\sqrt{}$  to enter the watch face after successful binding.