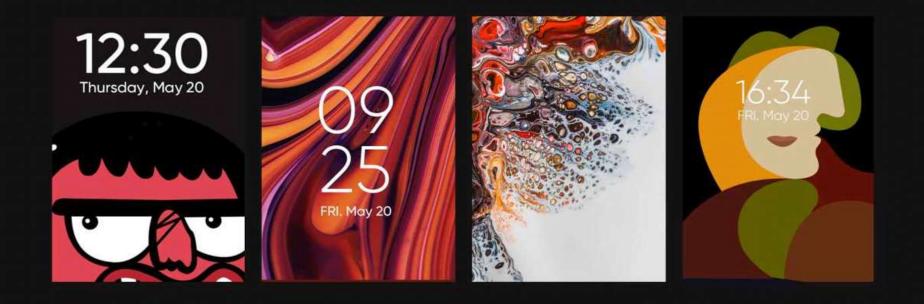

### Watch That Matches Your OOTD

Make every day different by choosing from 150+ stylish watch faces including dynamic ones to suit your mood of the day. You can even use your own picture as the wallpaper.

## 150+ Stylish Watch Faces

 Over 150 dials, meets the fashion aesthetics and color pursuits of different groups of people

#### **Customizable Watch Face**

• Three customizable watch faces with user-defined text styles, backgrounds, time positions.

<sup>\*</sup>Watch face and customizable watch face need to sync in the DIZO App