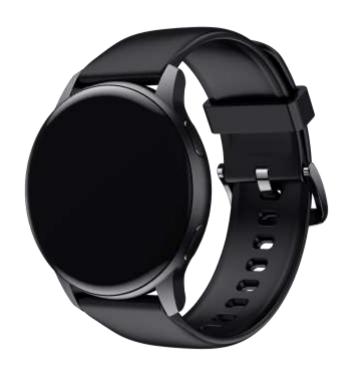

## Design

Classic Black

Golden Pink

Silver Grey

## **Your Favorite Color?**

DIZO Watch R comes with 3 variants with different colors of straps and metal frames. Which one suits your style?