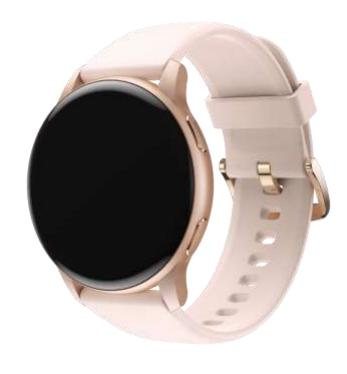

## Design

Classic Black

Golden Pink

Silver Grey

## **Your Favorite Color?**

DIZO Watch R comes with 3 variants with different colors of straps and metal frames. Which one suits your style?