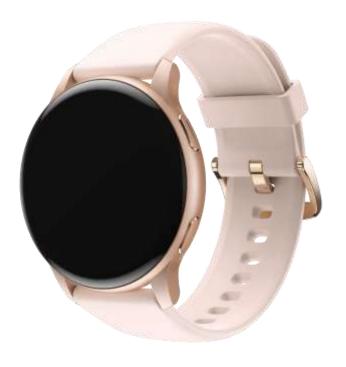

## Design

Classic Black

Golden Pink

Silver Grey

## **Your Favorite Color?**

DIZO Watch R comes with 3 variants with different colors of straps and metal frames. Which one suits your style?