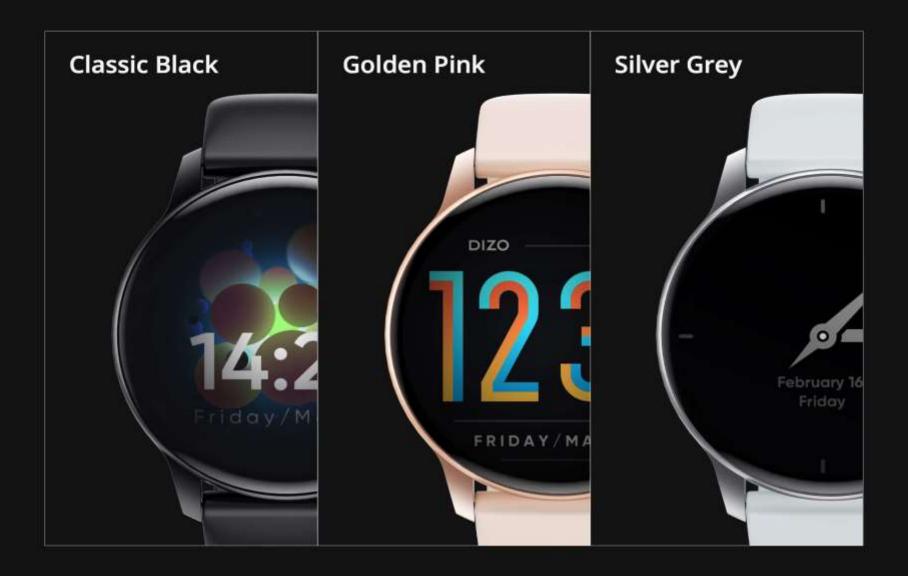

## Design

Classic Black

Golden Pink

Silver Grey

## **Your Favorite Color?**

DIZO Watch R comes with 3 variants with different colors of straps and metal frames. Which one suits your style?