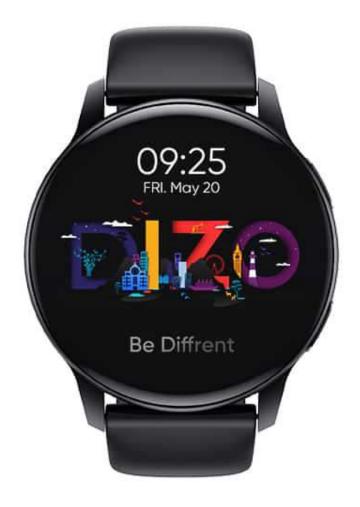

## **DIZO Watch R**

**Training Material** 

Lenson.Li DIZO







## **CONTENT**





## Design







Classic Black



Golden Pink



Silver Grey



## **Your Favorite Color?**

DIZO Watch R comes with 3 variants with different colors of straps and metal frames. Which one suits your style?

### Design

### **Clearly Tougher**

The fashionable 45mm dial is surrounded by a premium metal frame that not only gives you an elegant touch but also protects your watch from damages.

The exquisite 2.5D curved glass boasts 7H hardness and an anti-fingerprint coating, showing the content on you watch clearly while guarding the surface from scratches and smears.



### **And Clearly Thinner**

AMOLED smartwatch is usually thinner than normal TFT-LCD watch due to the removal of the backlit pannel, but our engineers didn't want to stop there. We've redesigned the wa