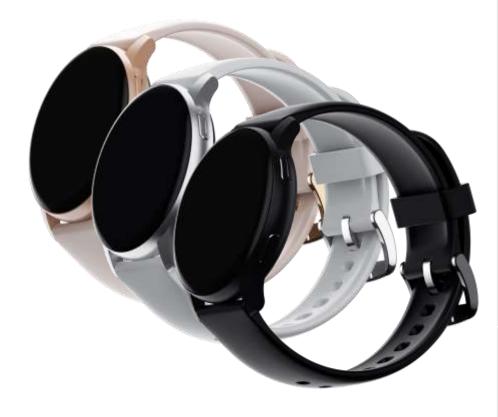

## Design

Classic Black

Golden Pink

Silver Grey

## **Your Favorite Color?**

DIZO Watch R comes with 3 variants with different colors of straps and metal frames. Which one suits your style?