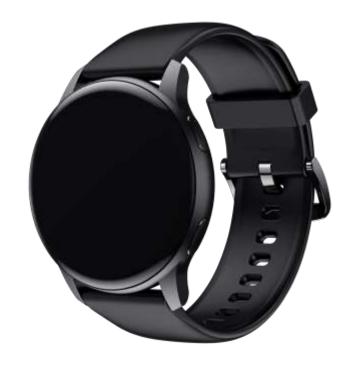

## Design

Classic Black

Golden Pink

Silver Grey

## **Your Favorite Color?**

DIZO Watch R comes with 3 variants with different colors of straps and metal frames. Which one suits your style?