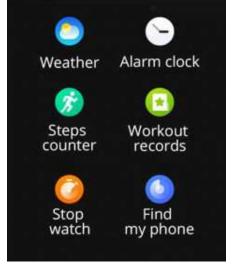

### **Basic Operations**

 wipe downward on the main watch face to view the message list

 Swipe upward on the main watch face to open the application list

 Swipe left on the main watch face to view the quick cards

 Swipe right on the main watch face to enter the quick control center

Press and hold the main watch face to switch watch face

realme TechLife

| Category  | Items             | English                                                                                                                                                                                                                                                                                                                                                                                                                                                                                                                                                                                | Remark           |
|-----------|-------------------|----------------------------------------------------------------------------------------------------------------------------------------------------------------------------------------------------------------------------------------------------------------------------------------------------------------------------------------------------------------------------------------------------------------------------------------------------------------------------------------------------------------------------------------------------------------------------------------|------------------|
| Featrures | Sport Functions   | Outdoor Run, Indoor Walk, Outdoor<br>Cycle, Indoor Run, Strength Training,<br>Football, Step Training, Horse Riding,<br>Hockey, Table Tennis, Badminton,<br>Indoor Cycle, Elliptical trainer, Yoga,<br>Cricket, etc.                                                                                                                                                                                                                                                                                                                                                                   | 111 sports modes |
|           | Health monitoring | Automated heart rate measurement, 24-hour heart rate measurement, resting heart rate, exercise heart rate, heart rate alert, blood oxygen measurement,sleep detection, steps throughout the day, calories, distance, water reminder, sedentary reminder, activity records                                                                                                                                                                                                                                                                                                              |                  |
|           | Other Features    | music control, camera control, find phone, meditation, 12/24-hour, stopwatch, clock, weather forecast, date display, dial, cloud multi-dial, custom dial, AOD clock, OTA upgrade, multi-language UI interface, multi-language, multi-language UI interface, data storage, all-day data, call notification, message reminder, alarm reminder, step goal completion reminder, binding confirmation reminder, low battery reminder, brightness adjustment, shake adjustment, wear monitoring, lift wrist to wake screen, power saving mode, no disturb mode, quick settings, Female cycle |                  |