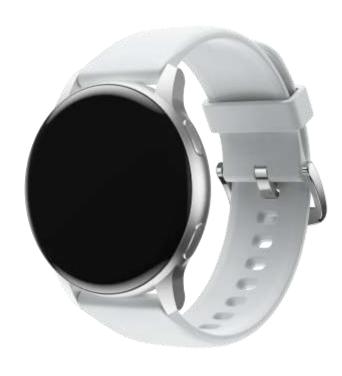

## **Your Favorite Color?**

DIZO Watch R comes with 3 variants with different colors of straps and metal frames. Which one suits your style?

### **Clearly Tougher**

The fashionable 45mm dial is surrounded by a premium metal frame that not only gives you an elegant touch but also protects your watch from damages.

The exquisite 2.5D curved glass boasts 7H hardness and an anti-fingerprint coating, showing the content on you watch clearly while guarding the surface from scratches and smears.

### **And Clearly Thinner**

AMOLED smartwatch is usually thinner than normal TFT-LCD watch due to the removal of the backlit pannel, but our engineers didn't want to stop there. We've redesigned the watch inner structure and made DIZO Watch R body only 9.9mm thin², the slimmest in the price segment, so that it won't look clumsy and you won't feel like wearing a burden.