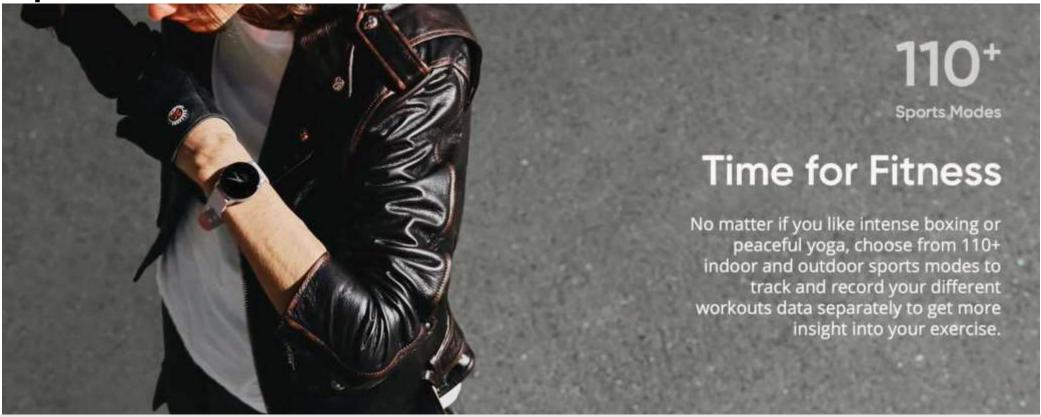

**Sport Modes** 

realme TechLife

#### 110 Sports Modes

- Supports recording daily and weekly total exercise time and total calories burned
- Supports recording the daily and weekly exercise duration and calorie consumption in a specific exercising mode

| Category  | Items             | English                                                                                                                                                                                                                                                                                                                                                                                                                                                                                                                                                                                | Remark           |
|-----------|-------------------|----------------------------------------------------------------------------------------------------------------------------------------------------------------------------------------------------------------------------------------------------------------------------------------------------------------------------------------------------------------------------------------------------------------------------------------------------------------------------------------------------------------------------------------------------------------------------------------|------------------|
| Featrures | Sport Functions   | Outdoor Run, Indoor Walk, Outdoor<br>Cycle, Indoor Run, Strength Training,<br>Football, Step Training, Horse Riding,<br>Hockey, Table Tennis, Badminton,<br>Indoor Cycle, Elliptical trainer, Yoga,<br>Cricket, etc.                                                                                                                                                                                                                                                                                                                                                                   | 111 sports modes |
|           | Health monitoring | Automated heart rate measurement, 24-hour heart rate measurement, resting heart rate, exercise heart rate, heart rate alert, blood oxygen measurement,sleep detection, steps throughout the day, calories, distance, water reminder, sedentary reminder, activity records                                                                                                                                                                                                                                                                                                              |                  |
|           | Other Features    | music control, camera control, find phone, meditation, 12/24-hour, stopwatch, clock, weather forecast, date display, dial, cloud multi-dial, custom dial, AOD clock, OTA upgrade, multi-language UI interface, multi-language, multi-language UI interface, data storage, all-day data, call notification, message reminder, alarm reminder, step goal completion reminder, binding confirmation reminder, low battery reminder, brightness adjustment, shake adjustment, wear monitoring, lift wrist to wake screen, power saving mode, no disturb mode, quick settings, Female cycle |                  |