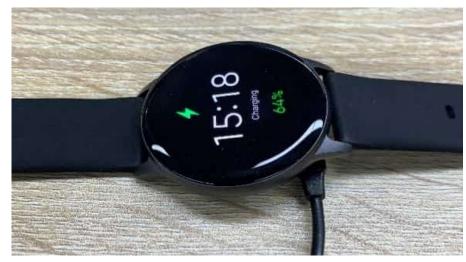

#### **Watch Charging**

- The watch USB input voltage is 5 V, and the input current is 0.5 A. Please do not use a charger beyond the specifications to charge the watch.
- Place the watch flat on the charging base, so that the watch charging contacts and the metal

contacts of the charging base are fitted well.

• The watch displays the current battery level percentage when charging.