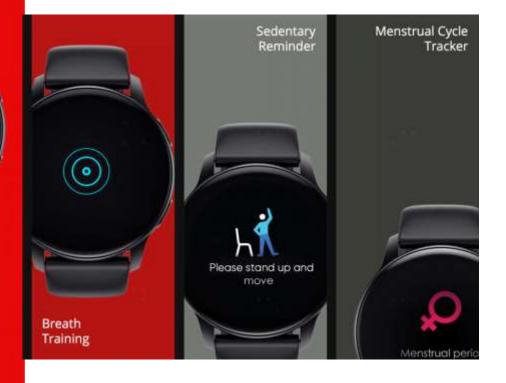

| Category  | Items             | English                                                                                                                                                                                                                                                                                                                                                                                                                                                                                                                                                                                | Remark           |
|-----------|-------------------|----------------------------------------------------------------------------------------------------------------------------------------------------------------------------------------------------------------------------------------------------------------------------------------------------------------------------------------------------------------------------------------------------------------------------------------------------------------------------------------------------------------------------------------------------------------------------------------|------------------|
| Featrures | Sport Functions   | Outdoor Run, Indoor Walk, Outdoor<br>Cycle, Indoor Run, Strength Training,<br>Football, Step Training, Horse Riding,<br>Hockey, Table Tennis, Badminton,<br>Indoor Cycle, Elliptical trainer, Yoga,<br>Cricket, etc.                                                                                                                                                                                                                                                                                                                                                                   | 111 sports modes |
|           | Health monitoring | Automated heart rate measurement, 24-hour heart rate measurement, resting heart rate, exercise heart rate, heart rate alert, blood oxygen measurement,sleep detection, steps throughout the day, calories, distance, water reminder, sedentary reminder, activity records                                                                                                                                                                                                                                                                                                              |                  |
|           | Other Features    | music control, camera control, find phone, meditation, 12/24-hour, stopwatch, clock, weather forecast, date display, dial, cloud multi-dial, custom dial, AOD clock, OTA upgrade, multi-language UI interface, multi-language, multi-language UI interface, data storage, all-day data, call notification, message reminder, alarm reminder, step goal completion reminder, binding confirmation reminder, low battery reminder, brightness adjustment, shake adjustment, wear monitoring, lift wrist to wake screen, power saving mode, no disturb mode, quick settings, Female cycle |                  |

## **More Health Function**

Monitor the time of your deep sleep and light sleep to have better rest and stay vigorous.