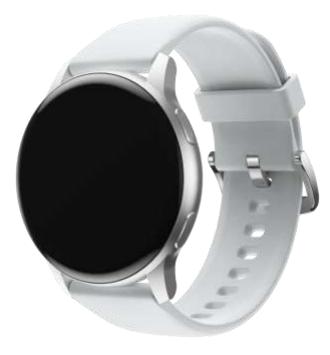

## Design

Classic Black

Golden Pink

Silver Grey

## **Your Favorite Color?**

DIZO Watch R comes with 3 variants with different colors of straps and metal frames. Which one suits your style?