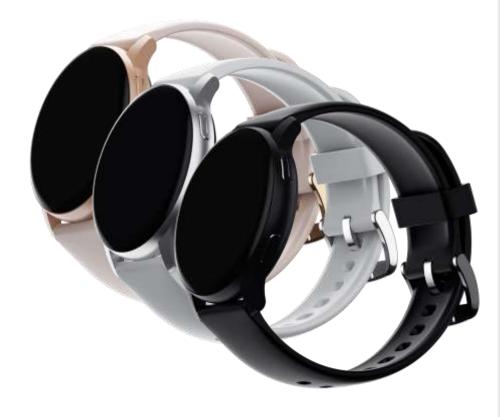

## Design

Classic Black

Golden Pink

Silver Grey

## **Your Favorite Color?**

DIZO Watch R comes with 3 variants with different colors of straps and metal frames. Which one suits your style?