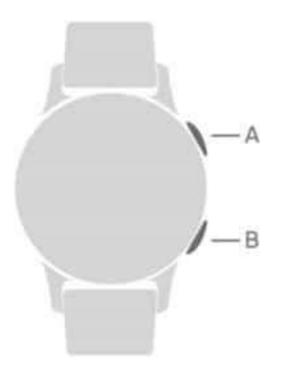

#### A: Wake up the screen

- Return to the main watch face
- Press and hold for 3 seconds to enter the switch-off interface
  - Pause the sports mode during exercise

#### **B:** Enter the sports list