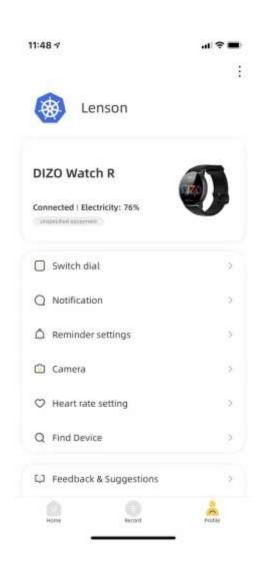

#### **Download DIZO app**

The Watch needs to be used with DIZO app. You can download DIZO app in the following ways:

- Search for and download DIZO app in Google Play or App Store
- Scan the QR code of the watch for download and installation

#### **Bind the Watch**

Enter the language selection screen after power on

- Scan the QR code to download DIZO app. If you have downloaded and logged in, scan the QR code to enter the binding process.
- Tap  $\sqrt{}$  to enter the watch face after successful binding.

#### Firmware Update

The new firmware version of the watch is pushed through DIZO APP. Please update it in time for a desirable experience.

- For the watch connected to DIZO APP, if a new firmware update is available, a notice window will be pop up, and please tap to upgrade.
- The watch will begin the firmware upgrade package download process.
- After the firmware package is downloaded, the watch will automatically begin the upgrade process,
- and the watch will automatically restart after successful upgrade.
- If the watch shows the main watch face, it means the upgrade is completed.