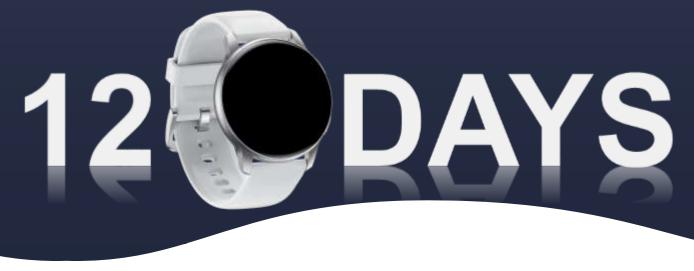

With a 280mAh battery and smart power-saving chip built-in, DIZO Watch R can last for more than a week and get fully charged again in just 2hrs.

12Days
For typical Use

280mAh Battery 2hrs Full Charge

60Days
Standby time