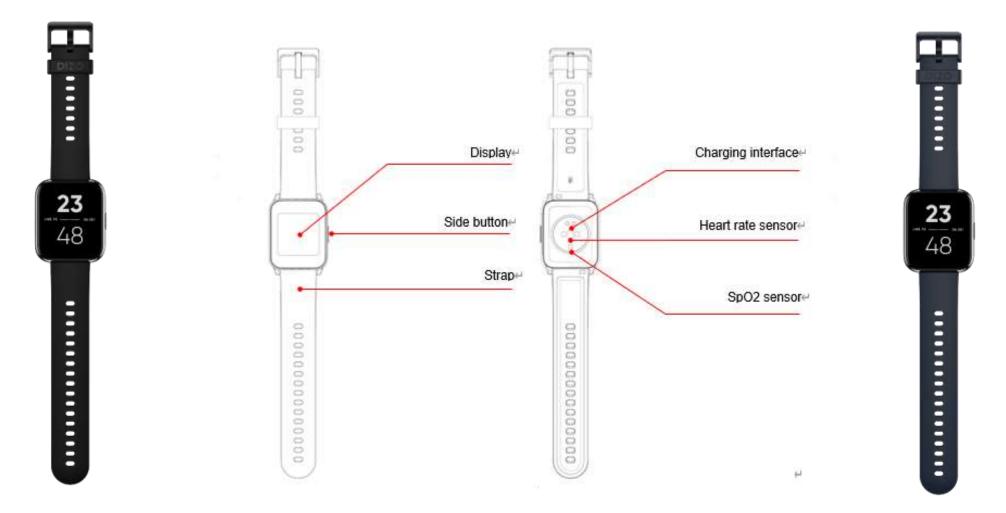

|
|          | Storage temperature range | -20~60°C                                           |
|          | Рау                       | NA                                                 |
|          | Bluetooth                 | BLE5.0                                             |
|          | АРР                       | realme Link                                        |
|          | System Support            | Android5.0 and above/iOS9.0 and above              |
|          | NFC                       | NA                                                 |
|          | GPS                       | UBX-M8230-<br>CT(GPS+GLONASS)                      |
|          | Packing list              | Watch(with wrist strap) ,<br>Manual, Charging base |





# **User Guide**





Install the "realme Link" APP, turn on your phone's Bluetooth. When the realme link APP makes a binding request, it asks you "Do you accept binding?", right swipe or press the key to return to the QR code interface, click , and enter the table after binding successfully.

### Unbinding watch and realme link APP through the following ways:

- Start realme link APP, press and hold the watch name and delete the device, so as to unbind;
- Restore factory settings for the watch to unbind watch and realme link APP automatically.

Note : After unbinding and factory reset, all the data will be erased.



realme TechLife

DIZO



#### Power on/off

• In the shutdown mode, press and hold the power button (upper button) for 2

seconds, the watch will start automatically;

• After auto power-off d