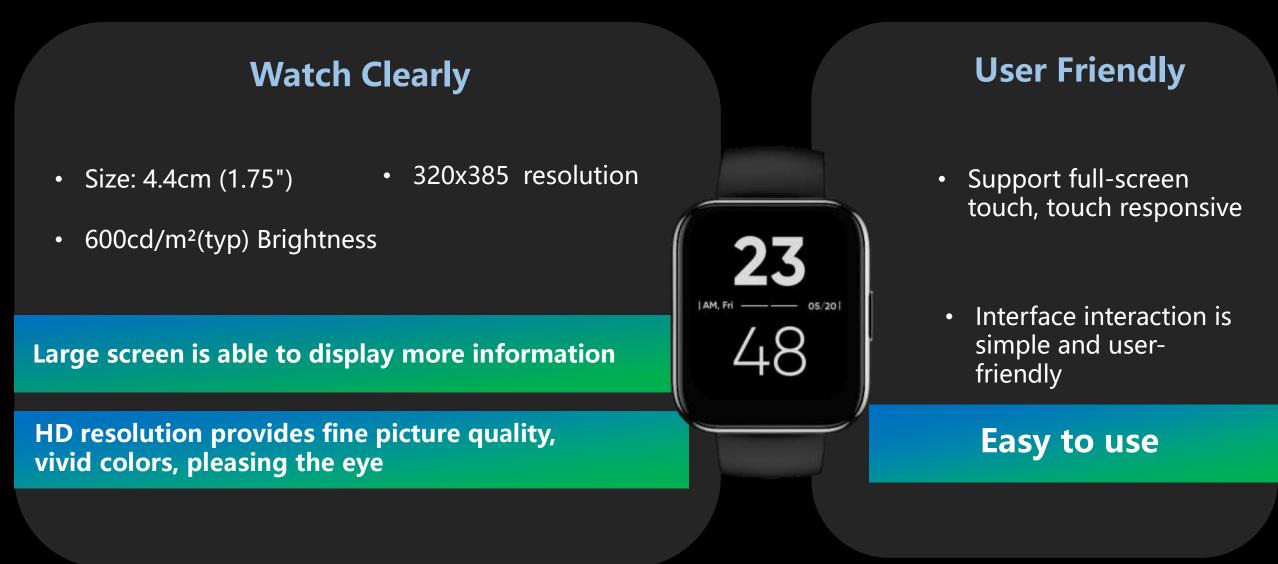

# 4.4cm (1.75") Large Color Touchscreen

# **100+ Stylish Watch Faces**

There are **OVER 100** cool dials for DIZO Watch Pro (below are examples):

You can use for **3 months** without repeating !

| Category     | Items                           | English                                        |
|--------------|---------------------------------|------------------------------------------------|
|              | Product Name ( Marketing name ) | DIZO Watch Pro                                 |
|              | Product Model ( Internal name ) | DW2112                                         |
|              | Color                           | Black/Space Blue                               |
|              | Size                            | 255.2*38.9*12.65mm ( with wrist strap )        |
|              | Weight                          | 40.0g ( with wrist strap )                     |
| Appearance   | Button                          | 1 button                                       |
|              | Wristband type                  | Removable wrist strap                          |
|              | Wristband width                 | 22mm                                           |
|              | Wristband material              | Silicon                                        |
|              | Adjustable wrist strap length   | 150-215mm                                      |
|              | shell material                  | PC                                             |
|              | Cover material                  | Panda Glass                                    |
|              | MCU                             | Apollo3 plus                                   |
| Hardware     | Flash                           | DS35M1GA-IB 1Gbit                              |
|              | PSRAM                           | APS6404L-SQR-ZR 64Mbit                         |
|              | Display Type                    | TFT-LCD                                        |
|              | screen size                     | 1.75"                                          |
| Screen       | Resolution                      | 320*385 pixel                                  |
| Screen       | Number of screen colors         | 262K                                           |
|              | Screen luminance                | 600cd/m2                                       |
|              | Touchscreen type                | Touch:Full screen touch                        |
| Watch faces  | Live watch faces                | Yes                                            |
| vvatch laces | Watch faces                     | 100+                                           |
| Sensor       | Accelerometer sensor            | Sensors: 3-axis accelerometer (<br>LIS2DH12TR) |
|              | Geomagnetic sensor              | NA                                             |
|              | Gyroscope sensor                | NA                                             |
|              | Heart rate sensor               | GH3011                                         |
|              | Wearing monitoring sensors      | GH3011+SFH7015                                 |