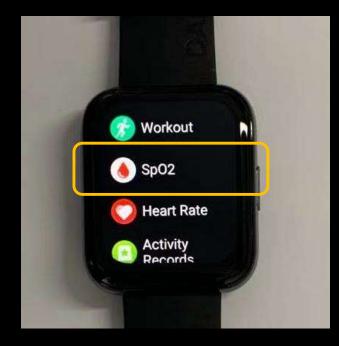

e heart rate?

- The heart rate shows the health situations of heart. Unusually high or low heart rates and irregular heart rhythms (known as arrhythmias) could be signs of a serious condition
- Adopting the advanced PPG sensor lets the watch can monitoring more precision than ever.

How to use ?



Click the "Heart Rate"



#### The watch starts measuring

# **Blood Oxygen Monitor**

#### What is blood oxygen?

Blood oxygen level is the amount of oxygen circulating in the blood. It can be a comprehensive known reference data for medical treatment

Who need to pay attention to blood oxygen situation?



Snoring people



When drinking



Excessive mental workers





Elderly or ventilator users

People in high altitude/plateau hypoxia environment

# **Blood Oxygen Monitor**

How to use ?







Click the "SpO2"

#### Follow the instruction

#### The watch starts measuring

# **Sleep Monitor**

Accurately record sleep information every night:

Deep sleep, shallow sleep, heart rate, and other data analysis

### It helps you to adjust sleep habits and improve sleep quality

# **Health Reminder**



### **Sedentary reminder**

If you have been sitting for a long time, the watch will vibrate gently to remind you to take a walk and relax your body



### Water drinking reminder

The watch vibrates regularly to remind you to drink water

# **High-Precision Dual-Satellite GPS**

realme uses a high-precision and low-power GPS sensor for the first time



### High Precision Dual Satellite

GPS(GPS+GLONASS), 3 axis sensor, tracking your move, according workout path、distance、 speed and