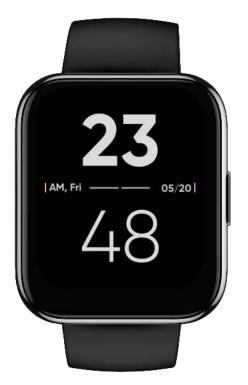

# 4.4cm (1.75") Large Color Touchscreen

# **100+ Stylish Watch Faces**

There are **OVER 100** cool dials for DIZO Watch Pro (below are examples):

You can use for **3 months** without repeating !

| Category     | Items                           | English                                        |
|--------------|---------------------------------|------------------------------------------------|
|              | Product Name ( Marketing name ) | DIZO Watch Pro                                 |
|              | Product Model ( Internal name ) | DW2112                                         |
|              | Color                           | Black/Space Blue                               |
|              | Size                            | 255.2*38.9*12.65mm ( with wrist strap )        |
|              | Weight                          | 40.0g ( with wrist strap )                     |
| Appearance   | Button                          | 1 button                                       |
|              | Wristband type                  | Removable wrist strap                          |
|              | Wristband width                 | 22mm                                           |
|              | Wristband material              | Silicon                                        |
|              | Adjustable wrist strap length   | 150-215mm                                      |
|              | shell material                  | PC                                             |
|              | Cover material                  | Panda Glass                                    |
|              | MCU                             | Apollo3 plus                                   |
| Hardware     | Flash                           | DS35M1GA-IB 1Gbit                              |
|              | PSRAM                           | APS6404L-SQR-ZR 64Mbit                         |
|              | Display Type                    | TFT-LCD                                        |
|              | screen size                     | 1.75"                                          |
| Screen       | Resolution                      | 320*385 pixel                                  |
| Screen       | Number of screen colors         | 262K                                           |
|              | Screen luminance                | 600cd/m2                                       |
|              | Touchscreen type                | Touch:Full screen touch                        |
| Watch faces  | Live watch faces                | Yes                                            |
| vvatch laces | Watch faces                     | 100+                                           |
| Sensor       | Accelerometer sensor            | Sensors: 3-axis accelerometer (<br>LIS2DH12TR) |
|              | Geomagnetic sensor              | NA                                             |
|              | Gyroscope sensor                | NA                                             |
|              | Heart rate sensor               | GH3011                                         |
|              | Wearing monitoring sensors      | GH3011+SFH7015                                 |