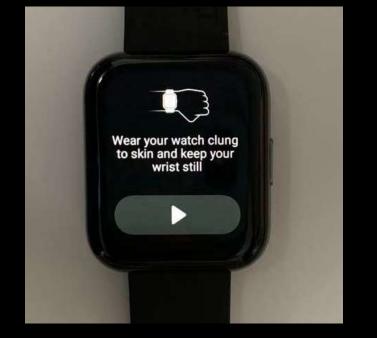

heart rate?

- The heart rate shows the health situations of heart. Unusually high or low heart rates and irregular heart rhythms (known as arrhythmias) could be signs of a serious condition
- Adopting the advanced PPG sensor lets the watch can monitoring more precision than ever.

How to use ?



Click the "Heart Rate"



#### The watch starts measuring

# **Blood Oxygen Monitor**

#### What is blood oxygen?

Blood oxygen level is the amount of oxygen circulating in the blood. It can be a comprehensive known reference data for medical treatment

Who need to pay attention to blood oxygen situation?



Snoring people



When drinking



Excessive mental workers





Elderly or ventilator users

People in high altitude/plateau hypoxia environment

# **Blood Oxygen Monitor**

How to use ?







Click the "SpO2"

#### Follow the instruction

#### The watch starts measuring

# **Sleep Monitor**

Accurately record sleep information every night:

Deep sleep, shallow sleep, heart rate, and other data analysis

### It helps you to adjust sleep habits and improve sleep quality

# **Health Reminder**



### **Sedentary reminder**

If you have been sitting for a long time, the watch will vibrate gently to remind you to take a walk and relax your body



### Water drinking reminder

The watch vibrates regularly to remind you to drink water

# **High-Precision Dual-Satellite GPS**

realme uses a high-precision and low-power GPS sensor for the first time



### High Precision Dual Satellite

GPS(GPS+GLONASS), 3 axis sensor, tracking your move, according workout path、distance、 speed and l