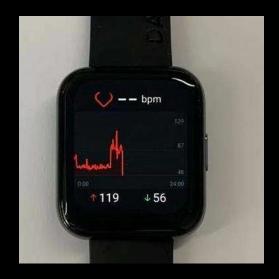

# **Real-time Heart Rate Monitor**

Why is it important to monitor the heart rate?

- The heart rate shows the health situations of heart. Unusually high or low heart rates and irregular heart rhythms (known as arrhythmias) could be signs of a serious condition
- Adopting the advanced PPG sensor lets the watch can monitoring more precision than ever.

How to use ?

Click the "Heart Rate"

#### The watch starts measuring