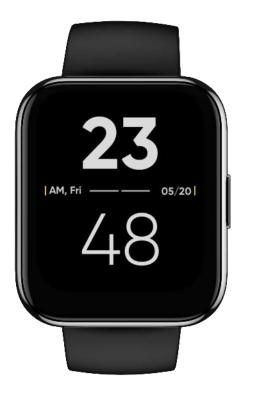

# 4.4cm (1.75") Large Color Touchscreen

# **100+ Stylish Watch Faces**

There are **OVER 100** cool dials for DIZO Watch Pro (below are examples):

You can use for **3 months** without repeating !

| Category     | Items                           | English                                        |
|--------------|---------------------------------|------------------------------------------------|
|              | Product Name ( Marketing name ) | DIZO Watch Pro                                 |
|              | Product Model ( Internal name ) | DW2112                                         |
|              | Color                           | Black/Space Blue                               |
|              | Size                            | 255.2*38.9*12.65mm ( with wrist strap )        |
|              | Weight                          | 40.0g ( with wrist strap )                     |
| Appearance   | Button                          | 1 button                                       |
|              | Wristband type                  | Removable wrist strap                          |
|              | Wristband width                 | 22mm                                           |
|              | Wristband material              | Silicon                                        |
|              | Adjustable wrist strap length   | 150-215mm                                      |
|              | shell material                  | PC                                             |
|              | Cover material                  | Panda Glass                                    |
|              | MCU                             | Apollo3 plus                                   |
| Hardware     | Flash                           | DS35M1GA-IB 1Gbit                              |
|              | PSRAM                           | APS6404L-SQR-ZR 64Mbit                         |
|              | Display Type                    | TFT-LCD                                        |
|              | screen size                     | 1.75"                                          |
| Screen       | Resolution                      | 320*385 pixel                                  |
| Screen       | Number of screen colors         | 262K                                           |
|              | Screen luminance                | 600cd/m2                                       |
|              | Touchscreen type                | Touch:Full screen touch                        |
| Watch faces  | Live watch faces                | Yes                                            |
| vvatch laces | Watch faces                     | 100+                                           |
| Sensor       | Accelerometer sensor            | Sensors: 3-axis accelerometer (<br>LIS2DH12TR) |
|              | Geomagnetic sensor              | NA                                             |
|              | Gyroscope sensor                | NA                                             |
|              | Heart rate sensor               | GH3011                                         |
|              | Wearing monitoring sensors      | GH3011+SFH7015                                 |