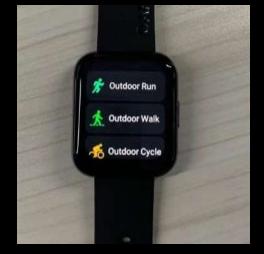

# 90 Sport Modes

Support recording daily and weekly total exercise time and total calories burned. It also supports recording the daily and weekly exercise duration and calorie consumption in a specific exercising mode.

### Recording

- Supports recording daily and weekly total exercise time and total calories burned
- Supports recording the daily and weekly exercise duration and calorie consumption in a specific exercising mode
- The record can also be checked on realme Link

#### How to use?

Turn on the Watch Pro and click "Workout"

Choose the suitable mode

Recording stars DIZO Training