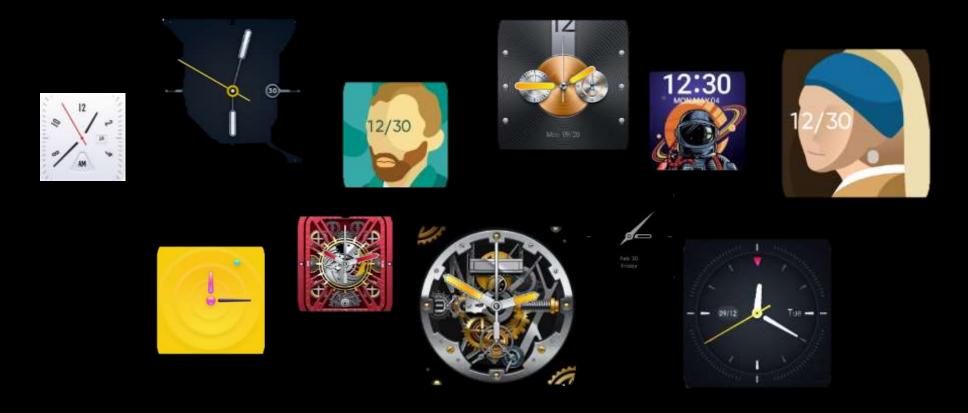

# **100+ Stylish Watch Faces**

There are **OVER 100** cool dials for DIZO Watch Pro (below are examples):

You can use for **3 months** without repeating !

| Category     | Items                           | English                                        |
|--------------|---------------------------------|------------------------------------------------|
|              | Product Name ( Marketing name ) | DIZO Watch Pro                                 |
|              | Product Model ( Internal name ) | DW2112                                         |
|              | Color                           | Black/Space Blue                               |
|              | Size                            | 255.2*38.9*12.65mm ( with wrist strap )        |
|              | Weight                          | 40.0g ( with wrist strap )                     |
| Appearance   | Button                          | 1 button                                       |
|              | Wristband type                  | Removable wrist strap                          |
|              | Wristband width                 | 22mm                                           |
|              | Wristband material              | Silicon                                        |
|              | Adjustable wrist strap length   | 150-215mm                                      |
|              | shell material                  | PC                                             |
|              | Cover material                  | Panda Glass                                    |
|              | MCU                             | Apollo3 plus                                   |
| Hardware     | Flash                           | DS35M1GA-IB 1Gbit                              |
|              | PSRAM                           | APS6404L-SQR-ZR 64Mbit                         |
|              | Display Type                    | TFT-LCD                                        |
|              | screen size                     | 1.75"                                          |
| Screen       | Resolution                      | 320*385 pixel                                  |
| Screen       | Number of screen colors         | 262K                                           |
|              | Screen luminance                | 600cd/m2                                       |
|              | Touchscreen type                | Touch:Full screen touch                        |
| Watch faces  | Live watch faces                | Yes                                            |
| vvatch laces | Watch faces                     | 100+                                           |
| Sensor       | Accelerometer sensor            | Sensors: 3-axis accelerometer (<br>LIS2DH12TR) |
|              | Geomagnetic sensor              | NA                                             |
|              | Gyroscope sensor                | NA                                             |
|              | Heart rate sensor               | GH3011                                         |
|              | Wearing monitoring sensors      | GH3011+SFH7015                                 |