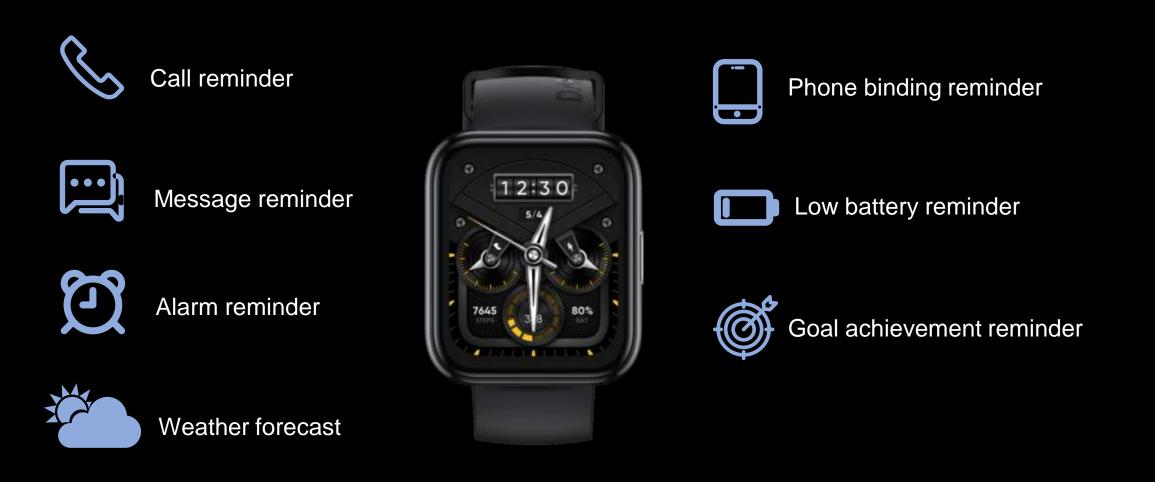

measuring

# **Sleep Monitor**

Accurately record sleep information every night:

Deep sleep, shallow sleep, heart rate, and other data analysis

### It helps you to adjust sleep habits and improve sleep quality

# **Health Reminder**



### **Sedentary reminder**

If you have been sitting for a long time, the watch will vibrate gently to remind you to take a walk and relax your body



### Water drinking reminder

The watch vibrates regularly to remind you to drink water

# **High-Precision Dual-Satellite GPS**

realme uses a high-precision and low-power GPS sensor for the first time



### High Precision Dual Satellite

GPS(GPS+GLONASS), 3 axis sensor, tracking your move, according workout path、distance、 speed and location.

# **Smart Notification**

Get all notifications on your watch



# **Real Quality**

#### **Push-button:**

- Push-button click life: 200,000 times
- Watch straps replacement test: 5,000 times

#### **Other tests:**

• 5,000 times charging test • 300 times 1 Meter drop test • 168 hours 55°C/95%RH burn-in test

Every watch is rigorously tested for reliability before leaving the factory and its excellent quality allows you to use it worry free

# SUMMARY

### Design

- 4.4cm (1.75") Large Color Display
- 100+ Stylish Watch Faces
- Stylish Watch Straps
- IP68 Water Resistant

### **Sports Engine**

- 90 Sports Modes
- Blood Oxygen Monitor
- Heart Rate Monitor
- Sleep Monitor
- Health Reminder

### Large Battery

- 14 Days Battery Life
- 390 mAh Battery
- Magnetic Charging Base

### **Smart Use**

- High-Precision Dual-Satellite GPS
- Smart Notification
-