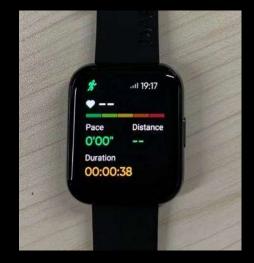

# 90 Sport Modes

Support recording daily and weekly total exercise time and total calories burned. It also supports recording the daily and weekly exercise duration and calorie consumption in a specific exercising mode.

### Recording

- Supports recording daily and weekly total exercise time and total calories burned
- Supports recording the daily and weekly exercise duration and calorie consumption in a specific exercising mode
- The record can also be checked on realme Link

#### How to use?

Turn on the Watch Pro and click "Workout"

Choose the suitable mode

Recording stars DIZO Training