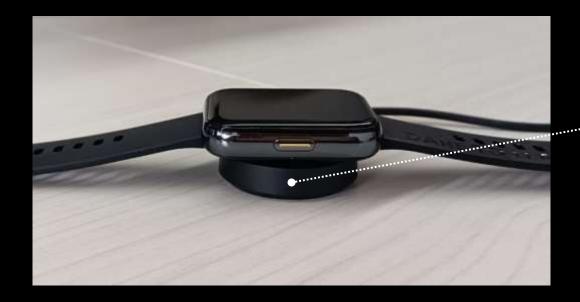

## Magnetic Charging Base

Just put down the watch gently and it will start charging

### Easier for you to charge your watch