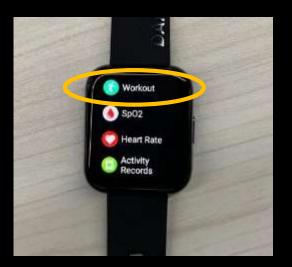

#### How to use?

Turn on the Watch Pro and click "Workout"

Choose the suitable mode

Recording stars DIZO Training