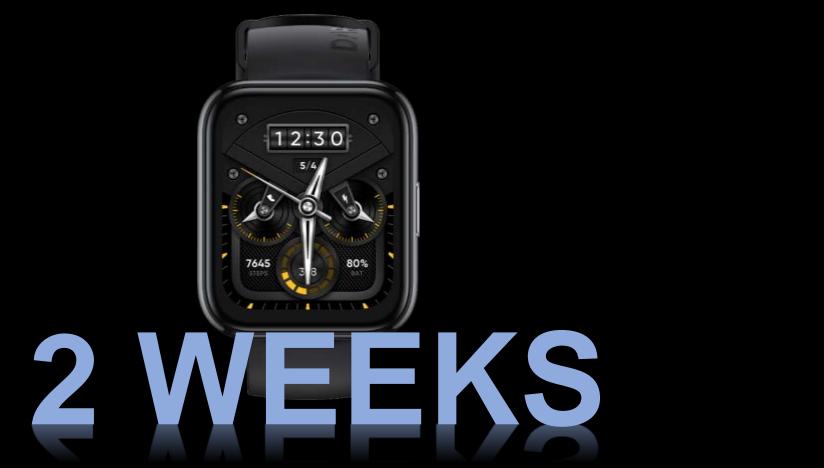

# Features

**14 Days** Battery Life

**390mAh** Large battery

The DIZO Watch Pro features a 390mAh big battery which can support for 14 days (2 weeks) battery life