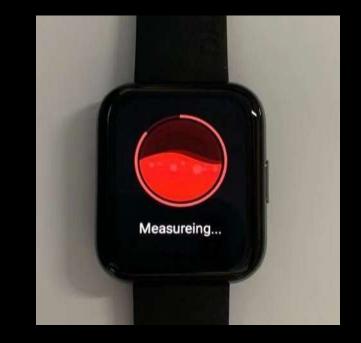

art rate?

- The heart rate shows the health situations of heart. Unusually high or low heart rates and irregular heart rhythms (known as arrhythmias) could be signs of a serious condition
- Adopting the advanced PPG sensor lets the watch can monitoring more precision than ever.

How to use ?



Click the "Heart Rate"



#### The watch starts measuring

# **Blood Oxygen Monitor**

#### What is blood oxygen?

Blood oxygen level is the amount of oxygen circulating in the blood. It can be a comprehensive known reference data for medical treatment

Who need to pay attention to blood oxygen situation?



Snoring people



When drinking



Excessive mental workers





Elderly or ventilator users

People in high altitude/plateau hypoxia environment

# **Blood Oxygen Monitor**

How to use ?







Click the "SpO2"

#### Follow the instruction

#### The watch starts measuring

# **Sleep Monitor**

Accurately record sleep information every night:

Deep sleep, shallow sleep, heart rate, and other data analysis

### It helps you to adjust sleep habits and improve sleep quality

# **Health Reminder**



### **Sedentary reminder**

If you have been sitting for a long time, the watch will vibrate gently to remind you to take a walk and relax your body



### Water drinking reminder

The watch vibrates regularly to remind you to drink water

# **High-Precision Dual-Satellite GPS**

realme uses a high-precision and low-power GPS sensor for the first time



### High Precision Dual Satellite

GPS(GPS+GLONASS), 3 axis sensor, tracking your move, according workout path、distance、 speed and loc