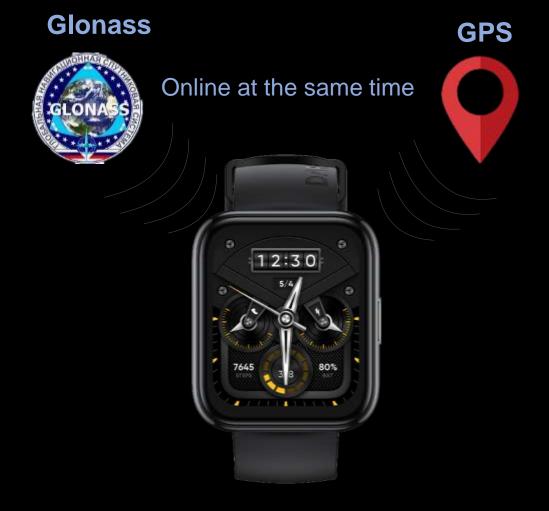

# **High-Precision Dual-Satellite GPS**

realme uses a high-precision and low-power GPS sensor for the first time

### High Precision Dual Satellite

GPS(GPS+GLONASS), 3 axis sensor, tracking your move, according workout path、distance、 speed and location.