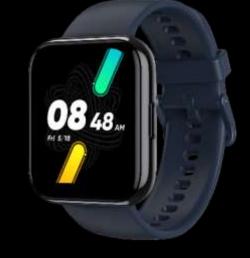

# **Stylish Watch Straps**

Black

Space Blue

Choose from 2 lightweight and easy to wear liquid silicone watch straps