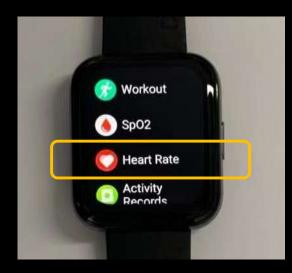

# **Real-time Heart Rate Monitor**

Why is it important to monitor the heart rate?

- The heart rate shows the health situations of heart. Unusually high or low heart rates and irregular heart rhythms (known as arrhythmias) could be signs of a serious condition
- Adopting the advanced PPG sensor lets the watch can monitoring more precision than ever.

How to use ?

Click the "Heart Rate"

#### The watch starts measuring