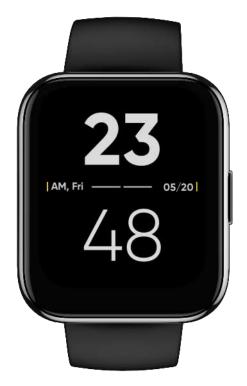

# 4.4cm (1.75") Large Color Touchscreen

# **100+ Stylish Watch Faces**

There are **OVER 100** cool dials for DIZO Watch Pro (below are examples):

You can use for **3 months** without repeating !

| Category     | Items                           | English                                        |
|--------------|---------------------------------|------------------------------------------------|
|              | Product Name ( Marketing name ) | DIZO Watch Pro                                 |
|              | Product Model ( Internal name ) | DW2112                                         |
|              | Color                           | Black/Space Blue                               |
|              | Size                            | 255.2*38.9*12.65mm ( with wrist strap )        |
|              | Weight                          | 40.0g ( with wrist strap )                     |
| Appearance   | Button                          | 1 button                                       |
|              | Wristband type                  | Removable wrist strap                          |
|              | Wristband width                 | 22mm                                           |
|              | Wristband material              | Silicon                                        |
|              | Adjustable wrist strap length   | 150-215mm                                      |
|              | shell material                  | PC                                             |
|              | Cover material                  | Panda Glass                                    |
|              | MCU                             | Apollo3 plus                                   |
| Hardware     | Flash                           | DS35M1GA-IB 1Gbit                              |
|              | PSRAM                           | APS6404L-SQR-ZR 64Mbit                         |
|              | Display Type                    | TFT-LCD                                        |
|              | screen size                     | 1.75"                                          |
| Screen       | Resolution                      | 320*385 pixel                                  |
| Screen       | Number of screen colors         | 262K                                           |
|              | Screen luminance                | 600cd/m2                                       |
|              | Touchscreen type                | Touch:Full screen touch                        |
| Watch faces  | Live watch faces                | Yes                                            |
| vvatch laces | Watch faces                     | 100+                                           |
| Sensor       | Accelerometer sensor            | Sensors: 3-axis accelerometer (<br>LIS2DH12TR) |
|              | Geomagnetic sensor              | NA                                             |
|              | Gyroscope sensor                | NA                                             |
|              | Heart rate sensor               | GH3011                                         |
|              | Wearing monitoring sensors      | GH3011+SFH7015                                 |