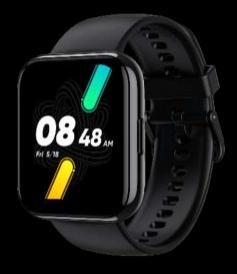

# **Stylish Watch Straps**

Black

Space Blue

Choose from 2 lightweight and easy to wear liquid silicone watch straps