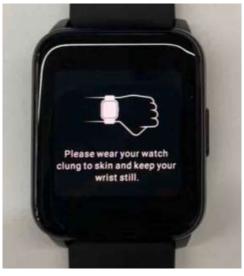

#### How to use?

Click the "Heart Rate"

Follow the instruction

The result will be displayed automatically DIZO Training

It helps you to adjust sleep habits and improve sleep quality