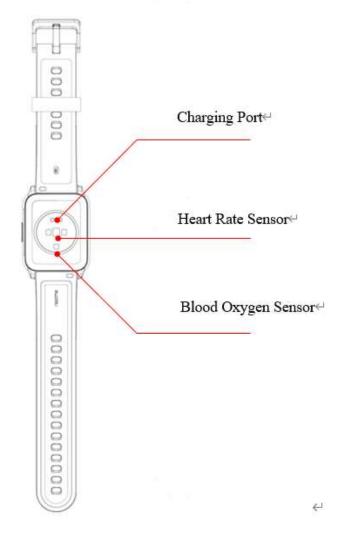

#### The watch cannot be charged or is charging abnormally

- 1. the device does not charge after the movement may be because the device in contact with the skin when the residual sweat did not disappear, can manually wipe the device charging port with paper or fabric and try again.
- 2. regular alcohol wiping of the charging contacts of the device can play a certain maintenance role on the charging port of the device and extend the service life.
- 3. to keep the device stationary during the charging process, otherwise the charging cable will easily detach from the device resulting in the device not being charged.
- 4. if the charging port of the device still can not be charged after wiping, please check whether the charging cable is damaged.