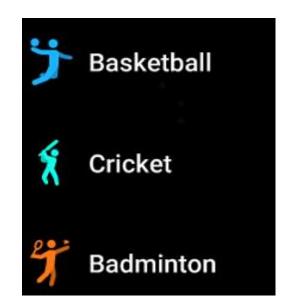

| Category  | Items             | English                                                                                                                                                                                                                                                                                                                                                                                                                                                                                                                                                                    | Remark                                                                                              |
|-----------|-------------------|----------------------------------------------------------------------------------------------------------------------------------------------------------------------------------------------------------------------------------------------------------------------------------------------------------------------------------------------------------------------------------------------------------------------------------------------------------------------------------------------------------------------------------------------------------------------------|-----------------------------------------------------------------------------------------------------|
| Featrures | Sport Functions   | Outdoor Run, Outdoor Walk,<br>Outdoor Cycle, Indoor Run,<br>Strength Training, Football,<br>Basketball, Cricket, Badminton,<br>Jump Rope, Rowing, Matching,<br>Elliptical, Yoga, Mountaineering,<br>Free Training                                                                                                                                                                                                                                                                                                                                                          | 15 sports modes                                                                                     |
|           | Health monitoring | Automated heart rate<br>measurement, 24-hour heart rate<br>measurement, resting heart rate,<br>exercise heart rate, blood oxygen<br>measurement, sleep detection,<br>steps throughout the day, calories,<br>distance, water reminder, sedentary<br>reminder, activity records                                                                                                                                                                                                                                                                                              | Water reminder, sedentary reminder and other switches can only be set on the APP, not in the watch. |
|           | Other Features    | music control, camera control, find phone, meditation, 12/24-hour, stopwatch, clock, weather forecast, date display, dial, cloud multi-dial, custom dial, OTA upgrade, multi-language UI interface, multi-language, multi-language UI interface, data storage, all-day data, call notification, message reminder, alarm reminder, step goal completion reminder, binding confirmation reminder, low battery reminder, brightness adjustment, shake adjustment, wear monitoring, lift wrist to wake screen, power saving mode, no disturb mode, quick setting, Female cycle |                                                                                                     |

#### **15 Sports Modes**

- Supports recording daily and weekly total exercise time and total calories burned
- Supports recording the daily and weekly exercise duration and calorie consumption in a specific exercising mode