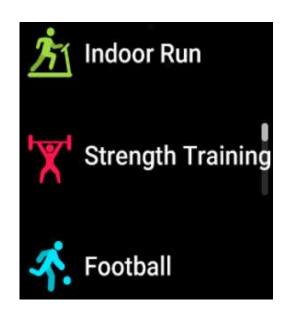

| Category  | Items             | English                                                                                                                                                                                                                                                                                                                                                                                                                                                                                                                                                                    | Remark                                                                                              |
|-----------|-------------------|----------------------------------------------------------------------------------------------------------------------------------------------------------------------------------------------------------------------------------------------------------------------------------------------------------------------------------------------------------------------------------------------------------------------------------------------------------------------------------------------------------------------------------------------------------------------------|-----------------------------------------------------------------------------------------------------|
| Featrures | Sport Functions   | Outdoor Run, Outdoor Walk,<br>Outdoor Cycle, Indoor Run,<br>Strength Training, Football,<br>Basketball, Cricket, Badminton,<br>Jump Rope, Rowing, Matching,<br>Elliptical, Yoga, Mountaineering,<br>Free Training                                                                                                                                                                                                                                                                                                                                                          | 15 sports modes                                                                                     |
|           | Health monitoring | Automated heart rate<br>measurement, 24-hour heart rate<br>measurement, resting heart rate,<br>exercise heart rate, blood oxygen<br>measurement, sleep detection,<br>steps throughout the day, calories,<br>distance, water reminder, sedentary<br>reminder, activity records                                                                                                                                                                                                                                                                                              | Water reminder, sedentary reminder and other switches can only be set on the APP, not in the watch. |
|           | Other Features    | music control, camera control, find phone, meditation, 12/24-hour, stopwatch, clock, weather forecast, date display, dial, cloud multi-dial, custom dial, OTA upgrade, multi-language UI interface, multi-language, multi-language UI interface, data storage, all-day data, call notification, message reminder, alarm reminder, step goal completion reminder, binding confirmation reminder, low battery reminder, brightness adjustment, shake adjustment, wear monitoring, lift wrist to wake screen, power saving mode, no disturb mode, quick setting, Female cycle |                                                                                                     |

#### **15 Sports Modes**

- Supports recording daily and weekly total exercise time and total calories burned
- Supports recording the daily and weekly exercise duration and calorie consumption in a specific exercising mode