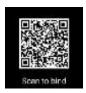

#### **Download DIZO app**

The Watch needs to be used with DIZO app. You can download DIZO app in the following ways:

- Search for and download DIZO app in Google Play or App Store
- Scan the QR code of the watch for download and installation

#### **Bind the Watch**

Enter the language selection screen after power on

- Scan the QR code to download DIZO app. If you have downloaded and logged
- in, scan the QR code to enter the binding process.
- Tap  $\sqrt{}$  to enter the watch face after successful binding.