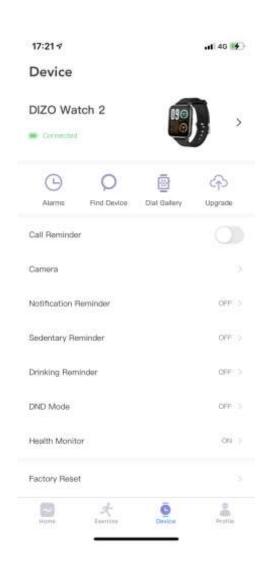

# **DIZO App**

You can connect to DIZO APP to update the dial, enter OTA upgrade, and get more personalized settings and functions.

· Set the desired reminder function as required.