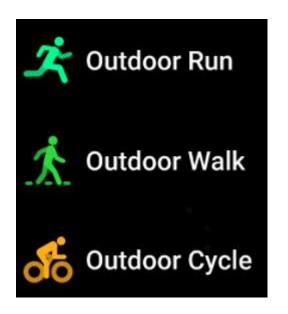

| Category  | Items             | English                                                                                                                                                                                                                                                                                                                                                                                                                                                                                                                                                                    | Remark                                                                                              |
|-----------|-------------------|----------------------------------------------------------------------------------------------------------------------------------------------------------------------------------------------------------------------------------------------------------------------------------------------------------------------------------------------------------------------------------------------------------------------------------------------------------------------------------------------------------------------------------------------------------------------------|-----------------------------------------------------------------------------------------------------|
| Featrures | Sport Functions   | Outdoor Run, Outdoor Walk,<br>Outdoor Cycle, Indoor Run,<br>Strength Training, Football,<br>Basketball, Cricket, Badminton,<br>Jump Rope, Rowing, Matching,<br>Elliptical, Yoga, Mountaineering,<br>Free Training                                                                                                                                                                                                                                                                                                                                                          | 15 sports modes                                                                                     |
|           | Health monitoring | Automated heart rate<br>measurement, 24-hour heart rate<br>measurement, resting heart rate,<br>exercise heart rate, blood oxygen<br>measurement, sleep detection,<br>steps throughout the day, calories,<br>distance, water reminder, sedentary<br>reminder, activity records                                                                                                                                                                                                                                                                                              | Water reminder, sedentary reminder and other switches can only be set on the APP, not in the watch. |
|           | Other Features    | music control, camera control, find phone, meditation, 12/24-hour, stopwatch, clock, weather forecast, date display, dial, cloud multi-dial, custom dial, OTA upgrade, multi-language UI interface, multi-language, multi-language UI interface, data storage, all-day data, call notification, message reminder, alarm reminder, step goal completion reminder, binding confirmation reminder, low battery reminder, brightness adjustment, shake adjustment, wear monitoring, lift wrist to wake screen, power saving mode, no disturb mode, quick setting, Female cycle |                                                                                                     |

#### **15 Sports Modes**

- Supports recording daily and weekly total exercise time and total calories burned
- Supports recording the daily and weekly exercise duration and calorie consumption in a specific exercising mode