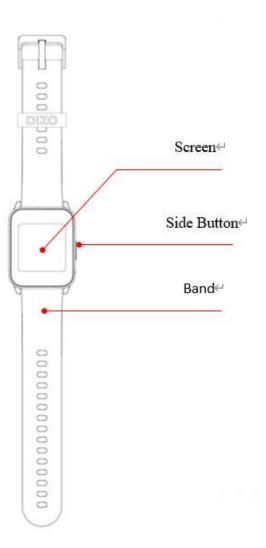

#### **Side Button**

- When the watch is off, press the button to wake the screen.
- Press the button on other pages to return to the watch face
- During exercise, press the button, and the pause prompt pops up
- Long press the button for 3 seconds to power off

#### **Screen Gestures**

- Slide down on the watch face to view the message list
- Slide up on the watch face to open the app list
- Slide left on the watch face to view the Shortcuts Cards
- Slide right on the watch face to enter the Quick Control Center
- Long press the watch face to switch watch faces