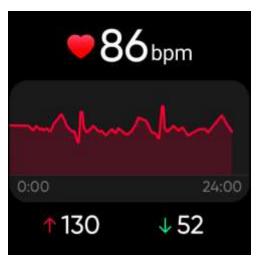

## **Real-time Heart Rate Monitor**

#### Why is it important to monitor the heart rate?

- The heart rate shows the health situations of heart. Unusually high or low heart rates and irregular heart rhythms (known as arrhythmias) could be signs of a serious condition
- The DIZO Watch 2 can monitor the heart rate continuously by advanced PPG sensors

#### How to use?

Click the "Heart Rate"

Follow the instruction

The result will be displayed automatically DIZO Training

It helps you to adjust sleep habits and improve sleep quality