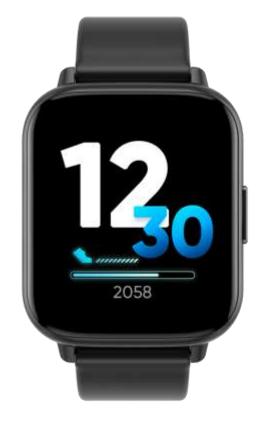

#### **Bind the Watch**

Enter the language selection screen after power on

- Scan the QR code to download DIZO app. If you have downloaded and logged
- in, scan the QR code to enter the binding process.
- Tap  $\sqrt{}$  to enter the watch face after successful binding.