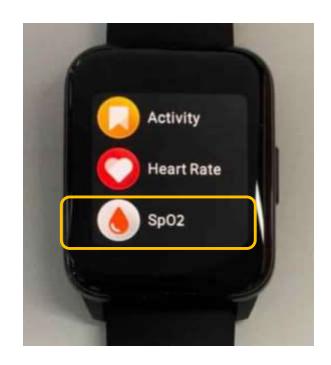

# **Blood Oxygen Monitor**

How to use?

Click the "SpO2"

Follow the instruction

The watch starts measuring