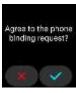

#### **Bind the Watch**

Enter the language selection screen after power on

- Scan the QR code to download DIZO app. If you have downloaded and logged
- in, scan the QR code to enter the binding process.
- Tap  $\sqrt{}$  to enter the watch face after successful binding.