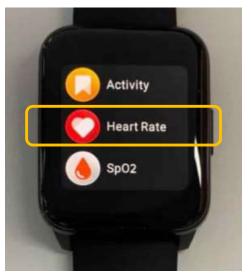

#### How to use?

Click the "Heart Rate"

Follow the instruction

The result will be displayed automatically DIZO Training

It helps you to adjust sleep habits and improve sleep quality