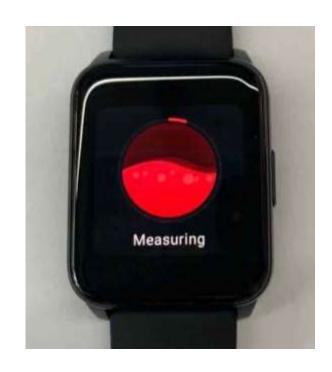

# **Blood Oxygen Monitor**

How to use?

Click the "SpO2"

Follow the instruction

The watch starts measuring