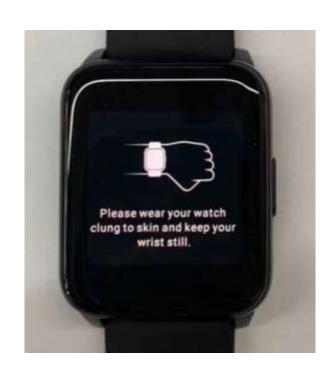

# **Blood Oxygen Monitor**

How to use?

Click the "SpO2"

Follow the instruction

The watch starts measuring