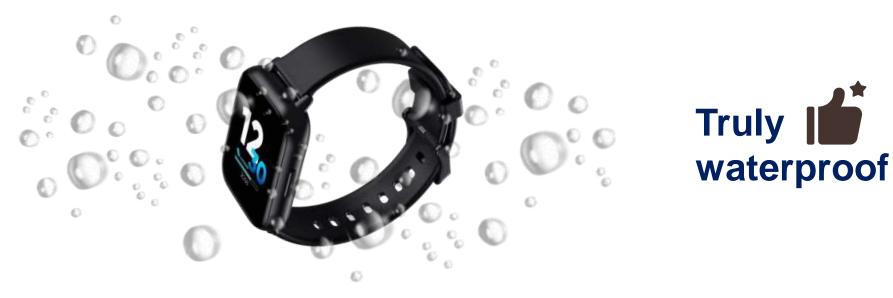

### **5ATM Water Resistant**

Do not need to take off the watch when Swimming. Meanwhile, no need to worry about sweating when exercising.

- 50m deep
- Splash- resistant and sweat-proof

#### Note:

- 1. Waterproof function is not permanent, the protection performance may be reduced due to daily wear and tear.
- 2. The watch cannot be operated underwater, and it should be wiped in time after swimming.