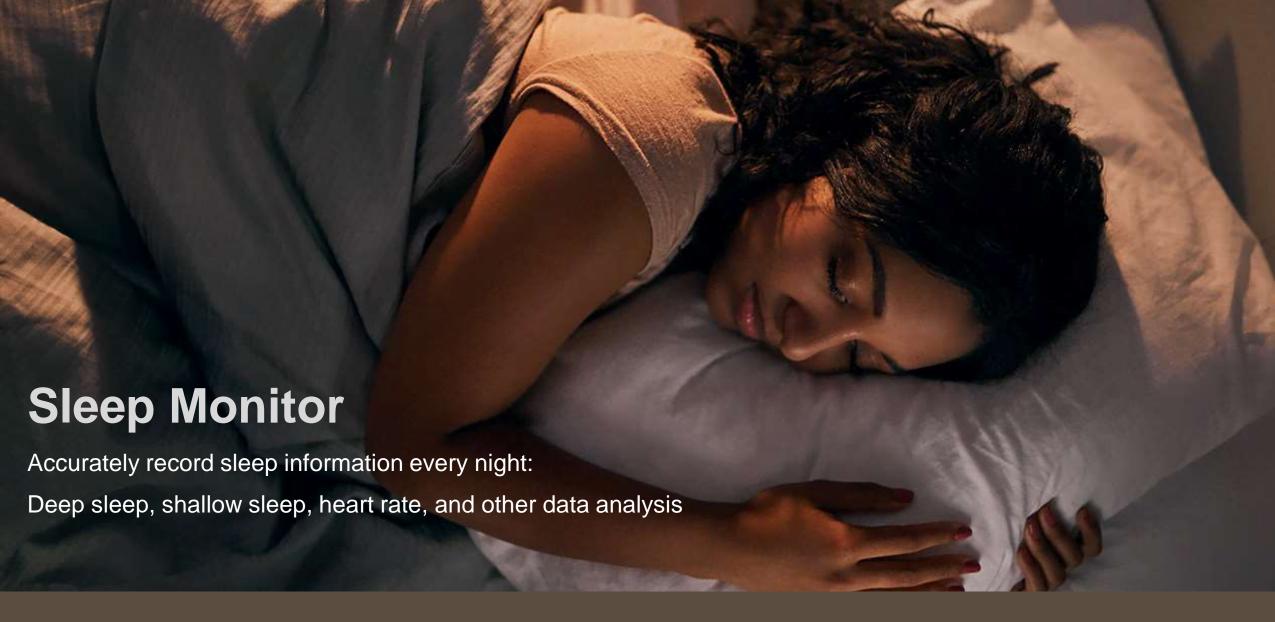

# **Monitoring**

# DIZO Watch 2 can help to conduct these monitoring

**Blood Oxygen Monitoring** 

Real-time Heart Rate Monitoring

**Sleep Monitoring** 

#### How to use?

Click the "Heart Rate"

Follow the instruction

The result will be displayed automatically DIZO Training

It helps you to adjust sleep habits and improve sleep quality